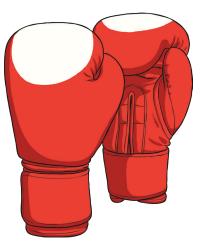

\_indmill

Trace over these letters and then try writing your own.

All of the following begin with the sound **x**Can you write the letter **x** to complete the words?

fo\_\_\_\_

bo\_\_\_ing gloves

Trace over these letters and then try writing your own.