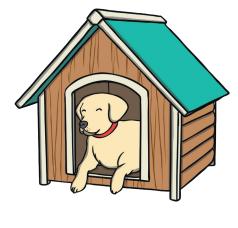

ennel

Trace over these letters and then try writing your own.

All of the following begin with the sound **l**Can you write the letter **l** to complete the words?

Trace over these letters and then try writing your own.