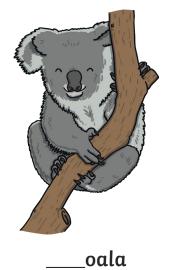

0

All of the following begin with the sound  $oldsymbol{o}$ 

Can you write the letter **o** to complete the words?

\_range

tter

\_ctopus

Trace over these letters and then try writing your own.

| h | n | h | h | n |
|---|---|---|---|---|
|   |   |   |   |   |
|   |   |   |   |   |