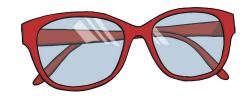

All of the following begin with the sound  ${f g}$ 

Can you write the letter **g** to complete the words?

\_\_\_uitar

\_\_\_oat

\_lasses

Trace over these letters and then try writing your own.

hhhhh

All of the following begin with the sound **h**Can you write the letter **h** to complete the words?