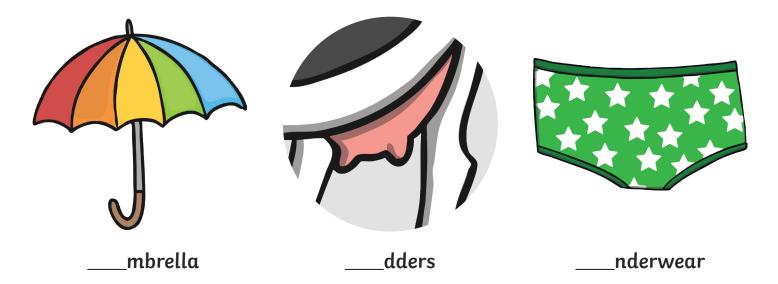

### U, u u u u

All of the following begin with the sound **u**Can you write the letter **u** to complete the words?

Trace over these letters and then try writing your own.

All of the following begin with the sound **v**Can you write the letter **v** to complete the words?

\_\_\_olcano

\_\_\_egetables

Trace over these letters and then try writing your own.

All of the following begin with the sound **w**Can you write the letter **w** to complete the words?

\_\_\_hale

\_\_atch