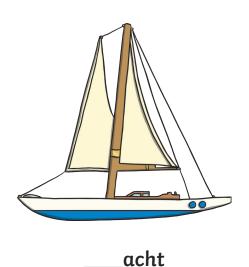

ords?





Trace over these letters and then try writing your own.



All of the following begin with the sound **v**Can you write the letter **v** to complete the words?







\_\_\_olcano

\_\_\_egetables



Trace over these letters and then try writing your own.



All of the following begin with the sound **w**Can you write the letter **w** to complete the words?



\_\_\_hale



\_\_atch



\_indmill



Trace over these letters and then try writing your own.













All of the following begin with the sound **x**Can you write the letter **x** to complete the words?







fo\_\_\_\_



bo\_\_\_ing gloves



Trace over these letters and then try writing your own.

J J J J J

All of the following begin with the sound **y**Can you write the letter **y** to complete the words?









Trace over these letters and then try writing your own.

Z

Z

Z

Z

Z

All of the following begin with the sound  ${\bf z}$ 

Can you write the letter **z** to complete the words?



\_\_\_ebra



\_\_\_\_ip



\_\_\_\_igzag