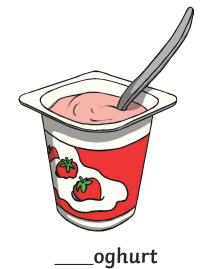

### U, u u u u

All of the following begin with the sound **u**Can you write the letter **u** to complete the words?

Trace over these letters and then try writing your own.

All of the following begin with the sound **v**Can you write the letter **v** to complete the words?