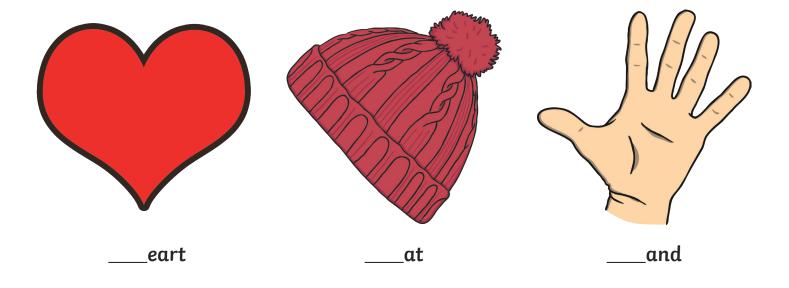

\_\_nchor

Trace over these letters and then try writing your own.

b

b

b

b

All of the following begin with the sound  $\boldsymbol{b}$ 

Can you write the letter **b** to complete the words?