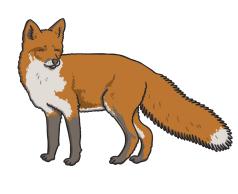

\_indmill

Trace over these letters and then try writing your own.

All of the following begin with the sound **x**Can you write the letter **x** to complete the words?

fo\_\_\_\_

bo\_\_\_ing gloves

Trace over these letters and then try writing your own.