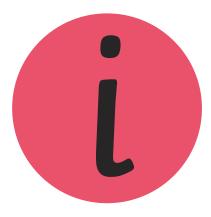

Trace over these letters and then try writing your own.

All of the following begin with the sound **i**Can you write the letter **i** to complete the words?

\_\_\_sland

\_\_\_\_nk

Trace over these letters and then try writing your own.