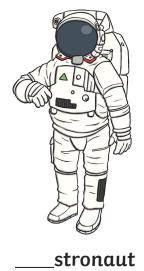

## Letter Formation Workbook

Trace over these letters and then try writing your own.

a a a a a

All of the following begin with the sound  ${\bf a}$  Can you write the letter  ${\bf a}$  to complete the words?