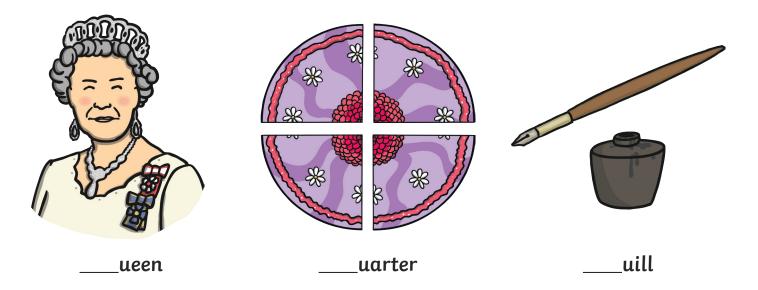

All of the following begin with the sound **p**Can you write the letter **p** to complete the words?

ie

Trace over these letters and then try writing your own.

qqqqq

All of the following begin with the sound  ${f q}$  Can you write the letter  ${f q}$  to complete the words?

Trace over these letters and then try writing your own.

| r |  |  |
|---|--|--|
|   |  |  |

All of the following begin with the sound **r**Can you write the letter **r** to complete the words?

Trace over these letters and then try writing your own.