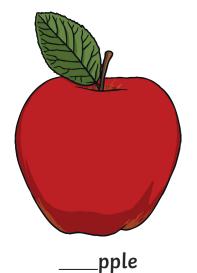

## Letter Formation Workbook

Trace over these letters and then try writing your own.

a a a a a

All of the following begin with the sound  ${\bf a}$  Can you write the letter  ${\bf a}$  to complete the words?