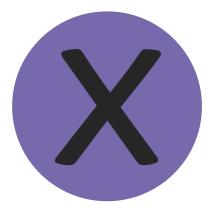

\_indmill

Trace over these letters and then try writing your own.

All of the following begin with the sound **x**Can you write the letter **x** to complete the words?

fo\_\_\_\_

bo\_\_\_ing gloves

Trace over these letters and then try writing your own.