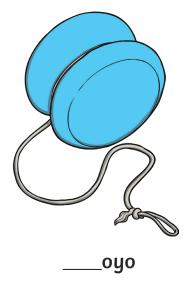

J J J J J

All of the following begin with the sound **y**Can you write the letter **y** to complete the words?

Trace over these letters and then try writing your own.

Z

Z

Z

Z

Z