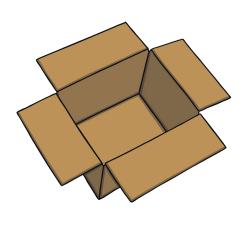

\_indmill

Trace over these letters and then try writing your own.

All of the following begin with the sound **x**Can you write the letter **x** to complete the words?

fo\_\_\_\_

bo\_\_\_ing gloves

Trace over these letters and then try writing your own.