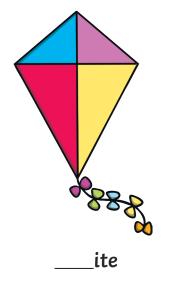

Trace over these letters and then try writing your own.

All of the following begin with the sound **i**Can you write the letter **i** to complete the words?

\_\_\_sland

\_\_\_\_nk

Trace over these letters and then try writing your own.