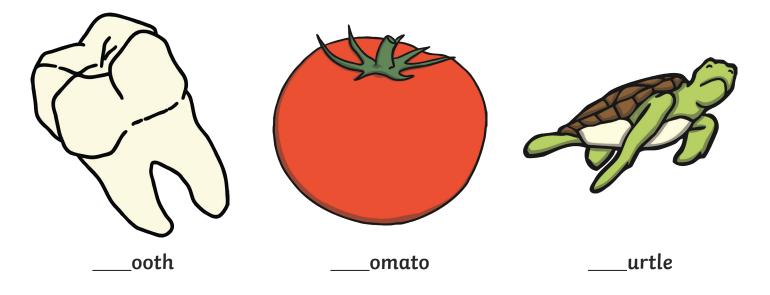

Trace over these letters and then try writing your own.

### U, u u u u

All of the following begin with the sound **u**Can you write the letter **u** to complete the words?

Trace over these letters and then try writing your own.

All of the following begin with the sound **v**Can you write the letter **v** to complete the words?